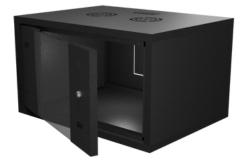

## Features

Supplied fully assembled

Framed & vented lockable glass door Quick release and reversible front door

Lockable & removable side panels

Two sets of adjustable 19" profiles with cable management

360° access to support access and cable routing

Twin fan entry on top panel

Powder coat Black RAL 9005 finish

Supplied with nuts, bolts and earthing kit

Pre-cut mounting holes to enable one man installation

Knockout cable entry