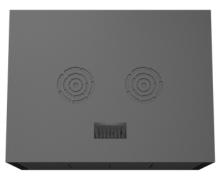

Twin fan entry on top panel

Powder coat Black RAL 9005 finish

Supplied with nuts, bolts and earthing kit

Pre-cut mounting holes to enable one man installation

Knockout cable entry