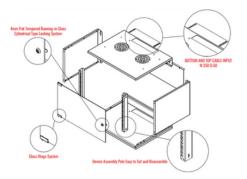

## Features

Supplied fully assembled

Framed & vented lockable glass door Quick release and reversible front door

Lockable & removable side panels

Two sets of adjustable 19" profiles with cable management

360° access to support access and cable routing

Twin fan entry on top panel

Powder coat Black RAL 9005 finish

Supplied with nuts, bolts and earthing kit

Pre-cut mounting holes to enable one man installation

Knockout cable entry