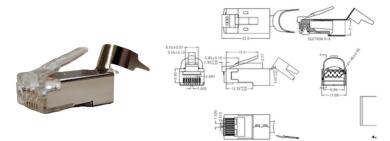

# TITLE:

Cat6a - Shielded RJ45 Crimps

#### Part Code

SFX/ACC-RJ45-C6A

#### **Features**

Suitable for solid core terminations

Cat6a performance

Dimensions: 22mm x 20mm x 12mm

www.securiflex.co.uk

enquiries@securiflex.co.uk

03333 44 66 23