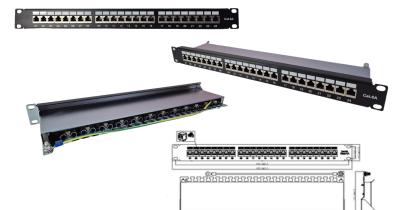

## TITLE:

Cat6a Patch Panel - Shielded

#### Part Codes

SFX/ACC-WC-PP-C6A-24-1U

### **Features**

24 Port Patch Panel

Suitable for 450mm and 560mm deep wall cabinets

Fully shielded

TIA/EIA Category 6a standard compatible

Powder coat Black RAL 9005 finish

Dimensions: 483mm x 125mm x 44mm