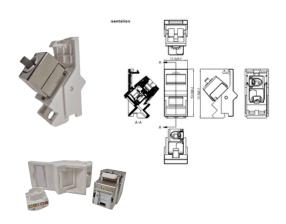

## TITLE:

Cat6a Module - Shielded

### Part Code

SFX/ACC-C6A-MOD-FTP

#### **Features**

Achieves Cat6a performance

Interchangeable with other Euro Modules and blanks

Offers a user-friendly shield connection

Dimensions: 50mm x 25mm