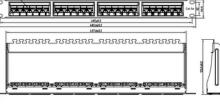

# TITLE:

Cat5e Patch Panel - Unshielded

## Part Code

SFX/ACC-WC-PP-C5-24-1U

## **Features**

24 Port Patch Panel

Suitable for 450mm and 560mm deep wall cabinets

1.2mm cool rolled steel

TIA/EIA Category 5 standard compatible

Powder coat Black RAL 9005 finish

Dimensions: 482mm x 134mm x 44mm