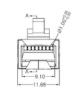

# TITLE:

Cat5e Strain Relief Boots

## Part Code

SFX/ACC-SRB-C5

## **Features**

Guards against broken connector tabs and snagging

Compatible with industry standard RJ45 connectors

Suitable for Cat5e overall diameter: 5.0mm - 5.8mm

Colour options to match cable

www.securiflex.co.uk