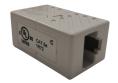

# TITLE:

Cat5e Through Coupler

## Part Code

SFX/ACC-RJ45-C5-CPL

#### **Features**

For use with Cat5e RJ45 crimp plugs

Maintains Cat5e performance with straight through connection

Dimensions: 30mm x 17mm