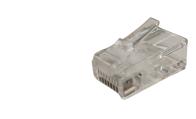

# TITLE:

Cat5e - Unshielded RJ45 Crimps

# Part Code

SFX/ACC-RJ45-C5

#### **Features**

Suitable for stranded patch and solid core terminations

Single piece construction

Cat5e performance

Dimensions: 22mm x 20mm x 12mm

www.securiflex.co.uk

enquiries@securiflex.co.uk

03333 44 66 23