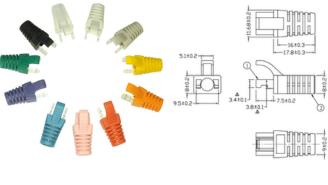

# TITLE:

Cat5e Strain Relief Boots

## Part Code

SFX/ACC-SRB-C5

## **Features**

Guards against broken connector tabs and snagging

Compatible with industry standard RJ45 connectors

Suitable for Cat5e overall diameter: 5.0mm - 5.8mm

Colour options to match cable

www.securiflex.co.uk