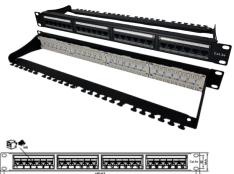

# TITLE:

Cat5e Patch Panel - Unshielded

## Part Code

SFX/ACC-WC-PP-C5-24-1U

## **Features**

24 Port Patch Panel

Suitable for 450mm and 560mm deep wall cabinets

1.2mm cool rolled steel

TIA/EIA Category 5 standard compatible

Powder coat Black RAL 9005 finish

Dimensions: 482mm x 134mm x 44mm