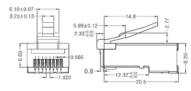

# TITLE:

Cat5e Through Coupler

## Part Code

SFX/ACC-RJ45-C5-CPL

#### **Features**

For use with Cat5e RJ45 crimp plugs

Maintains Cat5e performance with straight through connection

Dimensions: 30mm x 17mm