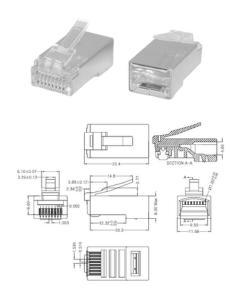

# TITLE:

Cat5e - Shielded RJ45 Crimps

# Part Code

SFX/ACC-RJ45-C5-SCR

## **Features**

Suitable for stranded patch and solid core terminations

Single piece construction

Cat5e performance

EMI resistant

Dimensions: 22mm x 20mm x 12mm